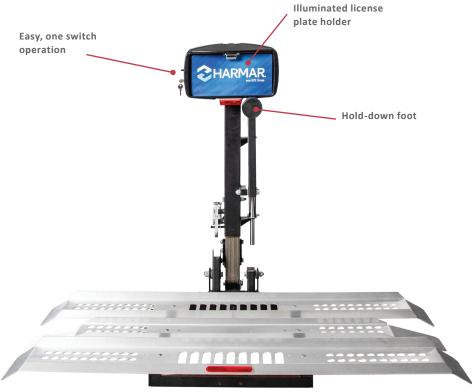

## **3-RAIL SCOOTER LIFT**

The AL100-DE is a dual-entry, three rail scooter lift compatible with both 3 and 4-wheel small to mid-size scooters.

The lift features an integrated automatic scooter hold-down foot, designed to provide a secure self-locking mechanism for compatible mobility scooters. The hitch-based installation requires little to no modification to your vehicle or mobility device and allows for easy removal. The lift is supplied with wheel-chocks to help with scooter positioning.

## **AL100-DE SPECIFICATIONS**

LIFTING CAPACITY 350 lb

**ACCOMMODATES** Scooters

HITCH CLASS II or greater

**POWERED** Fully powered

Dattaminaali

Battery pack

- License plate riser

OPTIONS - Retractable strap kit

- Scooter cover

- Swing-away

**INSTALLED WEIGHT** 83 lb

**PLATFORM SIZE** 28.6" x 56.7"

- 3-vear

WARRANTY - Transferable

**INCLUDED** License plate mount

SECUREMENT - Hold-down foot

- Wheel chocks