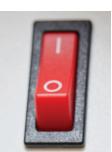

# POWER SWITCH

An easy flick of the switch allows the stair lift to be powered on or off.