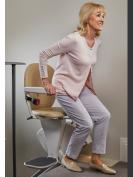

# The Crest straight stair lift simple in its operation yet detailed in design.

The Crest 120's compact design has a host of hidden features allowing you to reclaim your independence at home.

Negotiating the stairs shouldn't stop you enjoying your home. The Crest 120 is a simple to use stair lift that can transform your day to day life.