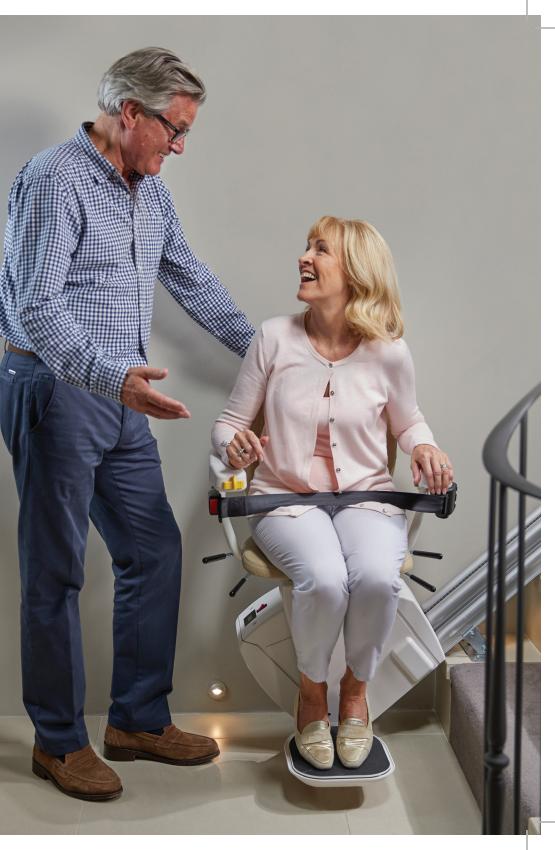

# The Crest straight stair lift simple in its operation yet detailed in design.

The Crest 120's compact design has a host of hidden features allowing you to reclaim your independence at home.

Negotiating the stairs shouldn't stop you enjoying your home. The Crest 120 is a simple to use stair lift that can transform your day to day life.