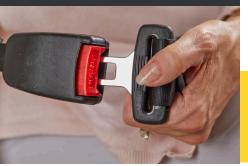

# SAFE & SECURE

The simple and fully adjustable seat belt option gives you added peace of mind and security.