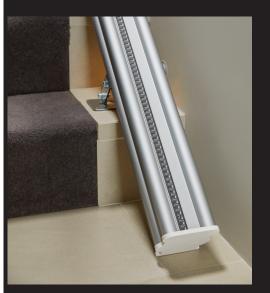

# ONE OF THE WORLD'S SLIMMEST RAILS

The straight rail is made of aluminium giving the best ride possible without obtruding the staircase.

The legs fit to the stair treads and not the wall preventing any unsightly cracks or damage.