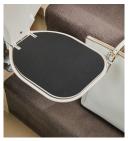

### SWIVEL SEAT

A gentle turn of the seat handle allows the user to swivel the seat to get on, and off, the landing safely.