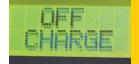

#### 4 CLEVER DISPLAY

Simple and clear digital display to identify status of the stairlift.