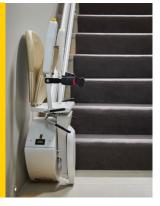

# The Crest straight stair lift simple in its operation yet detailed in design.

The Crest 120's compact design has a host of hidden features allowing you to reclaim your independence at home.

Negotiating the stairs shouldn't stop you enjoying your home. The Crest 120 is a simple to use stair lift that can transform your day to day life.

# ONE OF THE WORLD'S SLIMMEST RAILS

The straight rail is made of aluminium giving the best ride possible without obtruding the staircase.

The legs fit to the stair treads and not the wall preventing any unsightly cracks or damage.