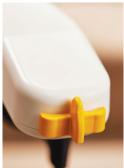

# POWER SWITCH

An easy flick of the switch allows the stair lift to be powered on or off.