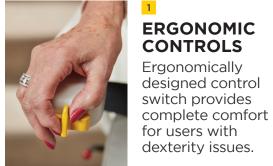

### 6 HANDY OPTION

Left and right handed control options assisting in usability for those with dexterity issues.

Z FOLD AWAY

Easy to fold away allowing room for other staircase users.