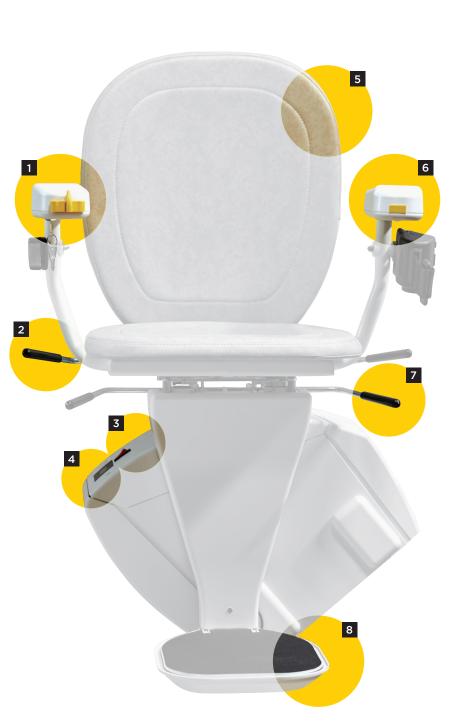

### SWIVEL SEAT

A gentle turn of the seat handle allows the user to swivel the seat to get on, and off, the landing safely.

### 6 HANDY OPTION

Left and right handed control options assisting in usability for those with dexterity issues.

Z FOLD AWAY

Easy to fold away allowing room for other staircase users.

### 8 SAFETY SENSORS

Stops the Crest 120 from moving if an obstacle is in its way.